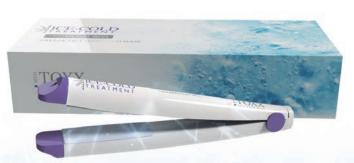

#### SOLUTION FOR HOME USE

The **Frozen Flat Iron** will keep the damaged hair frozen out at home! It is easy to apply and you can do it yourself. Have a fabulous hair everyday! Combined with the Hair. Toxx home care treatment, it reaches -5°C to create an incredible protection from external damage. This is the best way to keep your hair healthy and young without leaving home!

## FROZEN FLAT-IRON AS ICE-COLD TREATMENT

To prolong the salon treatment, the Frozen Flat Iron goes until -5°C and can be applied by the client. Also, combined with the home care treatment from Hair. Toxx, it renews the effect from Hair. Toxx Full Treatment, allowing your hair to stay protected for a longer time.

## What's the difference between the Frozen Machine and the Frozen Flat Iron?

The Frozen Machine is a in-salon exclusive equipment and requires specific knowledge to be used. The Frozen Flat Iron is an easy-to-use flat iron and can be applied by anyone at home.