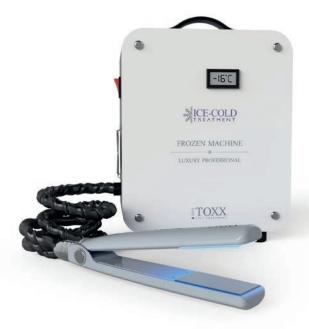

#### SOLUTION FOR BEAUTY SALON

The **Frozen Machine** is an in-salon treatment that reaches -16°C to protect the hair from all damage! The rich formulation made with collagen, hyaluronic acid and Açaí Berry is the perfect match with the Frozen Machine.

## FROZEN MACHINE AS ICE-COLD TREATMENT

The Frozen Machine reaches -16°C in only 60 seconds, guaranteeing a maximum absorption of Hair. Toxx's nutrients. Exclusive for salons, its extremely low temperature creates a shield around the hair strand, freezing the nutrients at a molecular level.

#### STEP 5

Connect the Frozen Machine at the power plug (220V) and turn it on at the site button. Wait until it's showing -16°C at the display.

## What should I do to use the Frozen Machine?

You must connect the Frozen Machine at the power plug (220V) and turn it on at the site button. Wait until it's showing -16°C at the display and then pass the flat iron at the hair. Whenever you finish, turn off the Frozen Machine at the site button and unplug it from power.