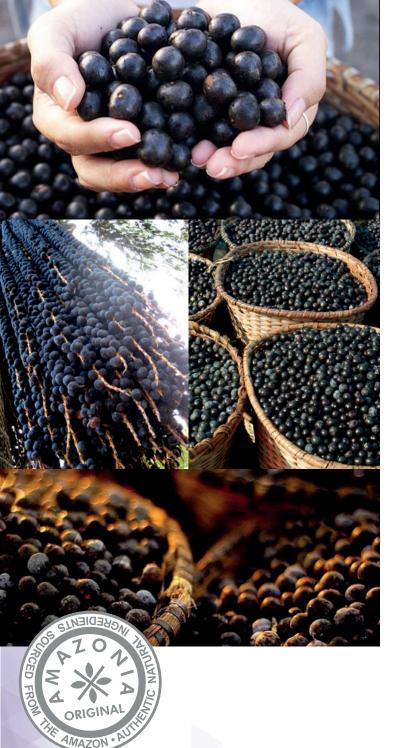

#### AÇAÍ BERRY: ANTHOCYANIN POWER

A Brazilian fruit, the Açaí Berry is rich in anthocyanin, which provides a natural protective mechanism against environmental stressors. This protection is a key element in the shield that Hair. Toxx creates around hair cuticles. The anthocyanin power present in the Açaí Berry protects hair from photo degradation (sun damage) through its high levels of antioxidants. The UV radiation present in sunlight can be a catalyst for serious hair damage, including melanin oxidation, amino-acid degradation, and fading color. Beyond this, the oxidation of lipids in the hair's capillary structures creates a chain reaction in which the hair's surface becomes coarse and cracked, exposing its cuticles and cortex to further damage.

In addition, Açaí is also rich in proteins, vitamins A and B1, and essential fatty acids, including linoleic acid (omega-6) and oleic (omega-9) acid. This high nutrient density is what allows Hair. Toxx to rejuvenate damaged, lifeless hair, leaving it new again.

# ALL AMAZONIA ORIGINAL PRODUCTS

This product was formulated and produced using sustainable alternatives. It is salt-free and parabens free.