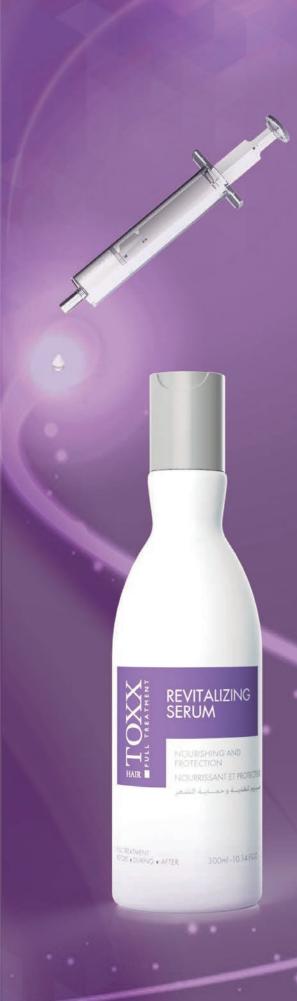

### ■ REVITALIZING SERUM

#### **NOURISHING AND PROTECTION**

The Hair.Toxx Revitalizing Serum revitalizes the hair, acting directly on the cortex to provide the rejuvenation and protection that prevent hair from becoming dull and lifeless. The serum also renews the hydration levels of the hair's lipids.

It contains an advanced restorative power to its lipophilic nature. The serum interacts with the capillary structures in hair, replenishing the natural lipid layer lost to environmental and chemical damage. Even the highest levels of capillary degradation can be reversed through treatment with the Revitalizing Serum. The serum strengthens weakened, damaged hair, fortifying the hair's structure from the inside-out.

And there's more: beyond nourishing and protecting hair, the Revitalizing Serum allows the hairdresser to let chemical procedures like coloring and bleaching act longer without damaging hair. Because of this, you can achieve stronger, more vibrant colors, reaching the platinum blond your client's always wanted with the safety they deserve!