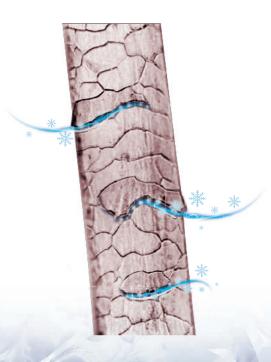

## HYALURONIC ACID: THE WEAPON AGAINST DULL HAIR

Hyaluronic Acid, the collagen protein naturally produced in the healthy hair, repairs the gaps between the cortex and the cuticle through an infusion of hyaluronic acid, filling in imperfections and actively reconstructing the damaged cortex.

In healthy hair, the cortex (where most of the hair's pigment is stored) and the cuticle (the outer-most layer of the hair) are strongly bound together. When hair is exposed to chemicals, environmental stress (such as the sun or the wind), excessive physical manipulation, or simply the passage of time, these bonds weaken and begin to break, leaving hair frizzled, dull, and damaged.