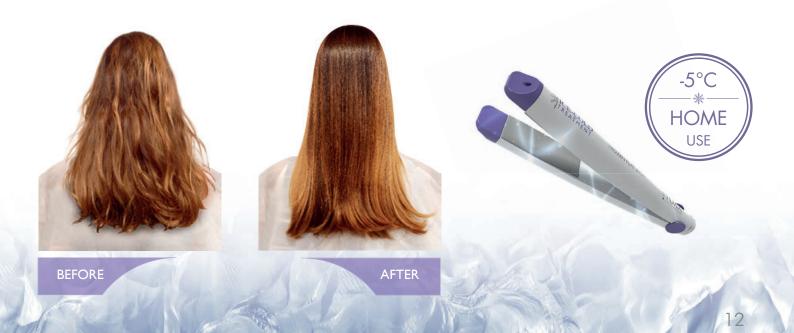

#### SOLUTION FOR HOME USE

The **Frozen Flat Iron** will keep the damaged hair frozen out at home! It is easy to apply and you can do it yourself. Have a fabulous hair everyday! Combined with the Hair. Toxx home care treatment, it reaches -5°C to create an incredible protection from external damage. This is the best way to keep your hair healthy and young without leaving home!

## FROZEN FLAT-IRON AS ICE-COLD TREATMENT

To prolong the salon treatment, the Frozen Flat Iron goes until -5°C and can be applied by the client. Also, combined with the home care treatment from Hair. Toxx, it renews the effect from Hair. Toxx Full Treatment, allowing your hair to stay protected for a longer time.