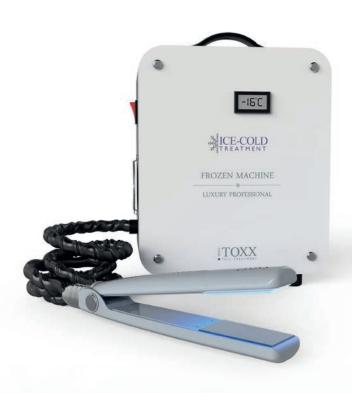

## FROZEN MACHINE AS ICE-COLD TREATMENT

The Frozen Machine reaches -16°C in only 60 seconds, guaranteeing a maximum absorption of Hair. Toxx's nutrients. Exclusive for salons, its extremely low temperature creates a shield around the hair strand, freezing the nutrients at a molecular level.

#### STEP 5

Connect the Frozen Machine at the power plug (220V) and turn it on at the site button. Wait until it's showing -16°C at the display.

## What should I do to use the Frozen Machine?

You must connect the Frozen Machine at the power plug (220V) and turn it on at the site button. Wait until it's showing -16°C at the display and then pass the flat iron at the hair. Whenever you finish, turn off the Frozen Machine at the site button and unplug it from power.